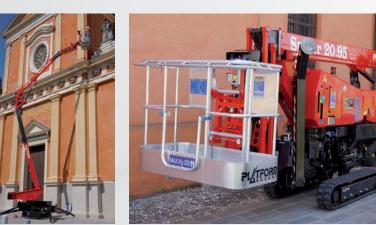

## SERIES SPIDER 20.95

- Technology and performance that do not fear comparison

  Ultra-light and easy to transport with trailers

  250 kg capacity in the basket without outreach restrictions
- Excellent obstacle clearance height
- · Standard configuration equipped with stabilization and automatic reclosing device
- Versions for every need, Diesel, AC electric, with Lithium ion battery operation
- Remote Control for translation and emergency aerial controls
- Absence of pipes and cables outside the arms
   Optimal protection of all exposed parts at risk of falling objects
- Air/water and 230Vac lines available in the basket
- · Proportional and adjustable speed in translation and for aerial
- Display with operating diagnostics on board the platform