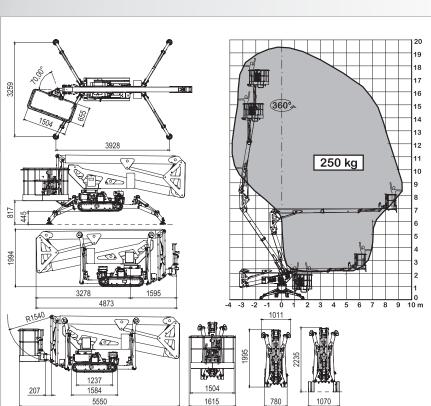

|                                      |                                      |           |             | 6 74         | The state of the s |
|--------------------------------------|--------------------------------------|-----------|-------------|--------------|--------------------------------------------------------------------------------------------------------------------------------------------------------------------------------------------------------------------------------------------------------------------------------------------------------------------------------------------------------------------------------------------------------------------------------------------------------------------------------------------------------------------------------------------------------------------------------------------------------------------------------------------------------------------------------------------------------------------------------------------------------------------------------------------------------------------------------------------------------------------------------------------------------------------------------------------------------------------------------------------------------------------------------------------------------------------------------------------------------------------------------------------------------------------------------------------------------------------------------------------------------------------------------------------------------------------------------------------------------------------------------------------------------------------------------------------------------------------------------------------------------------------------------------------------------------------------------------------------------------------------------------------------------------------------------------------------------------------------------------------------------------------------------------------------------------------------------------------------------------------------------------------------------------------------------------------------------------------------------------------------------------------------------------------------------------------------------------------------------------------------------|
| TECHNICAL SPECIFICATIONS             |                                      |           | STD         | Е            | ED                                                                                                                                                                                                                                                                                                                                                                                                                                                                                                                                                                                                                                                                                                                                                                                                                                                                                                                                                                                                                                                                                                                                                                                                                                                                                                                                                                                                                                                                                                                                                                                                                                                                                                                                                                                                                                                                                                                                                                                                                                                                                                                             |
| Maximum working height               |                                      | m         | 19,40       |              |                                                                                                                                                                                                                                                                                                                                                                                                                                                                                                                                                                                                                                                                                                                                                                                                                                                                                                                                                                                                                                                                                                                                                                                                                                                                                                                                                                                                                                                                                                                                                                                                                                                                                                                                                                                                                                                                                                                                                                                                                                                                                                                                |
| Floor height                         |                                      | m         | 17,40       |              |                                                                                                                                                                                                                                                                                                                                                                                                                                                                                                                                                                                                                                                                                                                                                                                                                                                                                                                                                                                                                                                                                                                                                                                                                                                                                                                                                                                                                                                                                                                                                                                                                                                                                                                                                                                                                                                                                                                                                                                                                                                                                                                                |
| Maximum side outreach                |                                      | m         | 9,50        |              |                                                                                                                                                                                                                                                                                                                                                                                                                                                                                                                                                                                                                                                                                                                                                                                                                                                                                                                                                                                                                                                                                                                                                                                                                                                                                                                                                                                                                                                                                                                                                                                                                                                                                                                                                                                                                                                                                                                                                                                                                                                                                                                                |
| Rotation angle of the tower          |                                      | 0         | 400         |              |                                                                                                                                                                                                                                                                                                                                                                                                                                                                                                                                                                                                                                                                                                                                                                                                                                                                                                                                                                                                                                                                                                                                                                                                                                                                                                                                                                                                                                                                                                                                                                                                                                                                                                                                                                                                                                                                                                                                                                                                                                                                                                                                |
| Aluminium basket dimensions          |                                      | m         | 1,50 x 0,70 |              |                                                                                                                                                                                                                                                                                                                                                                                                                                                                                                                                                                                                                                                                                                                                                                                                                                                                                                                                                                                                                                                                                                                                                                                                                                                                                                                                                                                                                                                                                                                                                                                                                                                                                                                                                                                                                                                                                                                                                                                                                                                                                                                                |
| Basket rotation angle                |                                      | ۰         | 90+90       |              |                                                                                                                                                                                                                                                                                                                                                                                                                                                                                                                                                                                                                                                                                                                                                                                                                                                                                                                                                                                                                                                                                                                                                                                                                                                                                                                                                                                                                                                                                                                                                                                                                                                                                                                                                                                                                                                                                                                                                                                                                                                                                                                                |
| Maximum capacity of basket           |                                      | Kg        | 250         |              |                                                                                                                                                                                                                                                                                                                                                                                                                                                                                                                                                                                                                                                                                                                                                                                                                                                                                                                                                                                                                                                                                                                                                                                                                                                                                                                                                                                                                                                                                                                                                                                                                                                                                                                                                                                                                                                                                                                                                                                                                                                                                                                                |
| Length closed (basket disassembled)  |                                      | m         | 5,55 (4,87) |              |                                                                                                                                                                                                                                                                                                                                                                                                                                                                                                                                                                                                                                                                                                                                                                                                                                                                                                                                                                                                                                                                                                                                                                                                                                                                                                                                                                                                                                                                                                                                                                                                                                                                                                                                                                                                                                                                                                                                                                                                                                                                                                                                |
| Minimum width closed                 |                                      | m         | 0,79        |              |                                                                                                                                                                                                                                                                                                                                                                                                                                                                                                                                                                                                                                                                                                                                                                                                                                                                                                                                                                                                                                                                                                                                                                                                                                                                                                                                                                                                                                                                                                                                                                                                                                                                                                                                                                                                                                                                                                                                                                                                                                                                                                                                |
| Minimum height closed                |                                      | m         | 1,99        |              |                                                                                                                                                                                                                                                                                                                                                                                                                                                                                                                                                                                                                                                                                                                                                                                                                                                                                                                                                                                                                                                                                                                                                                                                                                                                                                                                                                                                                                                                                                                                                                                                                                                                                                                                                                                                                                                                                                                                                                                                                                                                                                                                |
| Overall dimensions Stabilization     |                                      | m         | 3,25 x 3,92 |              |                                                                                                                                                                                                                                                                                                                                                                                                                                                                                                                                                                                                                                                                                                                                                                                                                                                                                                                                                                                                                                                                                                                                                                                                                                                                                                                                                                                                                                                                                                                                                                                                                                                                                                                                                                                                                                                                                                                                                                                                                                                                                                                                |
| Maximum horizontal inclination       |                                      | degrees/% | 20° (36%)   |              |                                                                                                                                                                                                                                                                                                                                                                                                                                                                                                                                                                                                                                                                                                                                                                                                                                                                                                                                                                                                                                                                                                                                                                                                                                                                                                                                                                                                                                                                                                                                                                                                                                                                                                                                                                                                                                                                                                                                                                                                                                                                                                                                |
| Maximum side inclination             |                                      | degrees/% | 17° (31%)   |              |                                                                                                                                                                                                                                                                                                                                                                                                                                                                                                                                                                                                                                                                                                                                                                                                                                                                                                                                                                                                                                                                                                                                                                                                                                                                                                                                                                                                                                                                                                                                                                                                                                                                                                                                                                                                                                                                                                                                                                                                                                                                                                                                |
| Maximum speed                        |                                      | Km/h      | 1,5         | 0,8          | 1,5                                                                                                                                                                                                                                                                                                                                                                                                                                                                                                                                                                                                                                                                                                                                                                                                                                                                                                                                                                                                                                                                                                                                                                                                                                                                                                                                                                                                                                                                                                                                                                                                                                                                                                                                                                                                                                                                                                                                                                                                                                                                                                                            |
| WEIGHTS                              |                                      |           | STD         | Е            | ED                                                                                                                                                                                                                                                                                                                                                                                                                                                                                                                                                                                                                                                                                                                                                                                                                                                                                                                                                                                                                                                                                                                                                                                                                                                                                                                                                                                                                                                                                                                                                                                                                                                                                                                                                                                                                                                                                                                                                                                                                                                                                                                             |
| Weight in work conditions*           |                                      | Kg        | 2700*       | 2750*        | 2850*                                                                                                                                                                                                                                                                                                                                                                                                                                                                                                                                                                                                                                                                                                                                                                                                                                                                                                                                                                                                                                                                                                                                                                                                                                                                                                                                                                                                                                                                                                                                                                                                                                                                                                                                                                                                                                                                                                                                                                                                                                                                                                                          |
| Ground pressure stowed machine       |                                      | KN/m²     | 2,94        | 3,21         | 3,36                                                                                                                                                                                                                                                                                                                                                                                                                                                                                                                                                                                                                                                                                                                                                                                                                                                                                                                                                                                                                                                                                                                                                                                                                                                                                                                                                                                                                                                                                                                                                                                                                                                                                                                                                                                                                                                                                                                                                                                                                                                                                                                           |
| Ground pressure when on stabilizers  |                                      | KN/m²     | 1,91        | 2,09         | 2,09                                                                                                                                                                                                                                                                                                                                                                                                                                                                                                                                                                                                                                                                                                                                                                                                                                                                                                                                                                                                                                                                                                                                                                                                                                                                                                                                                                                                                                                                                                                                                                                                                                                                                                                                                                                                                                                                                                                                                                                                                                                                                                                           |
| Max point load on one stabilizer     |                                      | KN        | 21          | 23           | 23                                                                                                                                                                                                                                                                                                                                                                                                                                                                                                                                                                                                                                                                                                                                                                                                                                                                                                                                                                                                                                                                                                                                                                                                                                                                                                                                                                                                                                                                                                                                                                                                                                                                                                                                                                                                                                                                                                                                                                                                                                                                                                                             |
| POWER                                |                                      |           | STD         | Е            | ED                                                                                                                                                                                                                                                                                                                                                                                                                                                                                                                                                                                                                                                                                                                                                                                                                                                                                                                                                                                                                                                                                                                                                                                                                                                                                                                                                                                                                                                                                                                                                                                                                                                                                                                                                                                                                                                                                                                                                                                                                                                                                                                             |
| Honda iGX390 petrol engine           |                                      | HP/rpm    | 12/3600     | -            | 12/3600                                                                                                                                                                                                                                                                                                                                                                                                                                                                                                                                                                                                                                                                                                                                                                                                                                                                                                                                                                                                                                                                                                                                                                                                                                                                                                                                                                                                                                                                                                                                                                                                                                                                                                                                                                                                                                                                                                                                                                                                                                                                                                                        |
| Z482 Kubota diesel engine (optional) |                                      | HP/rpm    | 11/3200     | -            | 11/3200                                                                                                                                                                                                                                                                                                                                                                                                                                                                                                                                                                                                                                                                                                                                                                                                                                                                                                                                                                                                                                                                                                                                                                                                                                                                                                                                                                                                                                                                                                                                                                                                                                                                                                                                                                                                                                                                                                                                                                                                                                                                                                                        |
| Electric motor 220 Vac               |                                      | CV/KW     | 3 / 2,2     | 3 / 2,2      | -                                                                                                                                                                                                                                                                                                                                                                                                                                                                                                                                                                                                                                                                                                                                                                                                                                                                                                                                                                                                                                                                                                                                                                                                                                                                                                                                                                                                                                                                                                                                                                                                                                                                                                                                                                                                                                                                                                                                                                                                                                                                                                                              |
| Electric Motor 24 Vdc                |                                      | CV/KW     | -           | 5,4/4,0      | 5,4/4,0                                                                                                                                                                                                                                                                                                                                                                                                                                                                                                                                                                                                                                                                                                                                                                                                                                                                                                                                                                                                                                                                                                                                                                                                                                                                                                                                                                                                                                                                                                                                                                                                                                                                                                                                                                                                                                                                                                                                                                                                                                                                                                                        |
| Traction battery capacity            | 24Vdc Lead Acid<br>24Vdc Lithium Ion | Ah        | -           | 200<br>400   | 150<br>200                                                                                                                                                                                                                                                                                                                                                                                                                                                                                                                                                                                                                                                                                                                                                                                                                                                                                                                                                                                                                                                                                                                                                                                                                                                                                                                                                                                                                                                                                                                                                                                                                                                                                                                                                                                                                                                                                                                                                                                                                                                                                                                     |
| Battery charger                      | lead acid<br>lithium ion             | Ah        | -           | 45<br>100/50 | 45<br>100/50                                                                                                                                                                                                                                                                                                                                                                                                                                                                                                                                                                                                                                                                                                                                                                                                                                                                                                                                                                                                                                                                                                                                                                                                                                                                                                                                                                                                                                                                                                                                                                                                                                                                                                                                                                                                                                                                                                                                                                                                                                                                                                                   |