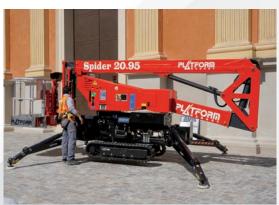

## SERIES SPIDER 20.95

- Technology and performance that do not fear comparison

  Ultra-light and easy to transport with trailers

  250 kg capacity in the basket without outreach restrictions
- Excellent obstacle clearance height
- · Standard configuration equipped with stabilization and automatic reclosing device
- Versions for every need, Diesel, AC electric, with Lithium ion battery operation
- Remote Control for translation and emergency aerial controls
- Absence of pipes and cables outside the arms
   Optimal protection of all exposed parts at risk of falling objects
- Air/water and 230Vac lines available in the basket
- · Proportional and adjustable speed in translation and for aerial
- Display with operating diagnostics on board the platform